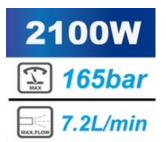

# Powerful with Excellent cleaning ability

The powerful and quiet design of 2100-WATT Induction motor is capable of producing water flow of up to 7.2L/min with 165bar, and allowing for a wider coverage area in a shorter time, enhancing the efficiency of cleaning.

Voltage : ■ 220V/50Hz

Power Input : = 2100W

Pressure : • Working pressure: 110 Bar

Max pressure: 165 Bar

Flow : • 6.0 L/min

Max Flow 7.2 L/min

Size : # 38.3\*33\*90 mm

Weight : N.W 17 Kg/ G.W 18 Kg