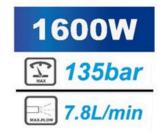

Voltage : ■ 220V/50Hz

Power Input : • 1600W

Pressure : • Working pressure: 90 Bar

Max pressure: 135 Bar

Flow : = 5.5 L/min

Max Flow 7.8 L/min

Size : • 30.5\*28.5\*43 cm

Weight : N.W 6 Kg/ G.W 7 Kg