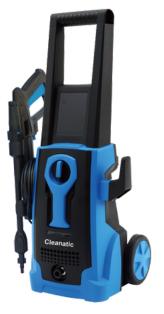

# Compact with Excellent cleaning ability

It's perfect solution for helping you clean all around your home with compact and lightweight design, it is easy to transport and can enhance the efficiency of cleaning. Even the most deepest dirt efficiently and quickly.

Voltage : ■ 220V/50Hz

Power Input : • 1600W

Pressure : • Working pressure: 90 Bar

Max pressure: 135 Bar

Flow : = 5.5 L/min

Max Flow 7.8 L/min

Size : • 30.5\*28.5\*43 cm

Weight : N.W 6 Kg/ G.W 7 Kg