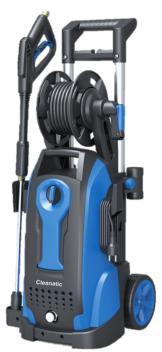

# Compact with Excellent cleaning ability

It's perfect solution for helping you clean all around your home with compact and lightweight design, it is easy to transport and can enhance the efficiency of cleaning. Even the most deepest dirt efficiently and quickly.

#### All you need

The machine comes with a ergonomically designed trigger gun, a adjustable lance with quick click nozzle. a 5m high pressure hose, a built-on detergent tank, which makes the application of detergent easily, simply fill the tank and make sure your various lance is in mix mode. This machine also match to various option accessories to supply precision cleaning solution.

Voltage : ■ 220V/50Hz

Power Input : • 1600W

Pressure : • Working pressure: 90 Bar

Max pressure: 135 Bar

Flow : = 5.5 L/min

Max Flow 7.8 L/min

Size : • 30.5\*28.5\*43 cm

Weight : N.W 6 Kg/ G.W 7 Kg