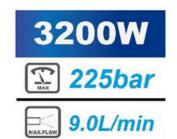

# Powerful with Excellent cleaning ability

The powerful and quiet design of 3200-WATT Induction motor is capable of producing water flow of up to 9.0L/min with 225bar, and allowing for a wider coverage area in a shorter time, enhancing the efficiency of cleaning.

Voltage : = 220V/50Hz

Power Input : • 3200W

Pressure : • Working Pressure: 150 Bar

Max Pressure: 225 Bar

Flow : • Flow: 7.5 L/min

Max flow: 9.0 L/min

Size : # 44\*43\*102 cm

Weight : N.W 30 kg/ G.W 31 kg