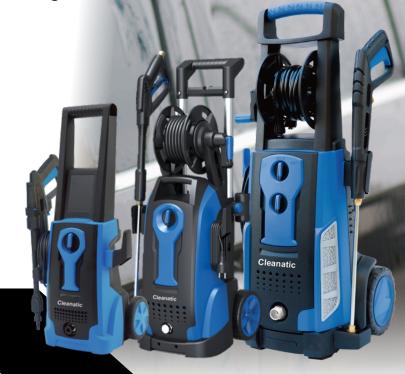

# HIGH PRESSURE WASHER

- Powerful with Excellent cleaning ability
  The powerful and quiet design of motor allows for a wider coverage area in a shorter time, enhancing the efficiency of cleaning. Even the most deepest dirt efficiently and quickly.
- Long Life
  High performance aluminum high-pressure pump with long life and high corrosion resistance.
- Safe and Worry-free
  Auto start/stop system that engine
  operation only when pulling the trigger.
  Quality was accredited by TISI Standard, and
  worry-free with our warranty and service.
- Versatile and Wide-range of Cleaning Tasks

It is portable that can be easily moved anywhere and suitable for a wide range of cleaning tasks.