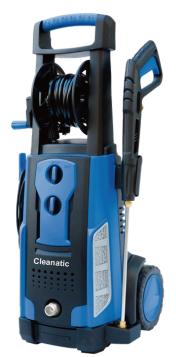

# Powerful with Excellent cleaning ability

The powerful and quiet design of 3200-WATT Induction motor is capable of producing water flow of up to 9.0L/min with 225bar, and allowing for a wider coverage area in a shorter time, enhancing the efficiency of cleaning.

Voltage : = 220V/50Hz

Power Input : • 3200W

Pressure : • Working Pressure: 150 Bar

Max Pressure: 225 Bar

Flow : • Flow: 7.5 L/min

Max flow: 9.0 L/min

Size : # 44\*43\*102 cm

Weight : N.W 30 kg/ G.W 31 kg

Accessories : • Gun with Quick connect

5M High Pressure Hose

4 Pressure nozzles (0 degree, 25 degree, 40 degree, Chemical Nozzle)

Soap Dispenser

Turbo Nozzle