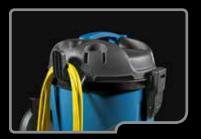

The big rear wheels and the front swivel ones ensure stability and

The handy accessory holder enables to work with all the accessories within easy reach

The suction tube holder is very useful for storing the vacuum cleaner

Handy cord holder

| TECHNICAL DATA         |      | NANO            |
|------------------------|------|-----------------|
|                        |      |                 |
| Tank material          |      | PPL             |
| Voltage*               | V/Hz | 230/50          |
| Motor                  | n.   | 1               |
| Stages                 | n.   | 1               |
| Power                  | W    | 700             |
| Suction vacuum         | kPa  | 18              |
| Air flow               | I/s  | 26,5            |
| Tank capacity          | I    | 10              |
| Cable length           | m    | 10              |
| Weight                 | Kg   | 6,3             |
| Dimensions (L x h x w) | mm   | 335 X 390 X 305 |