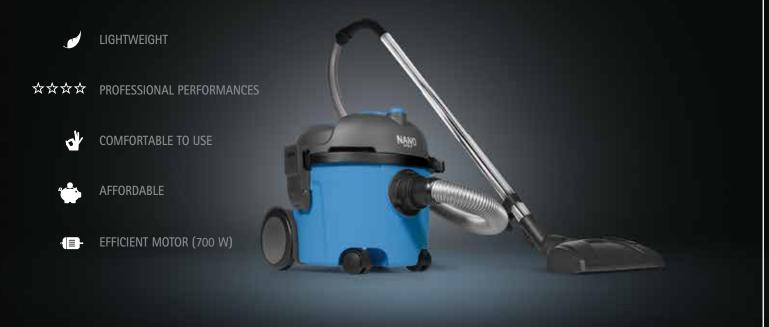

Your little helper for daily cleaning is NANO!

www.cleanatic.com

NANO is a vacuum cleaner small and lightweight, perfect for small environments, since it is handy and comfortable to use and to move.

It is equipped with a 700 W motor and is suitable for a professional use. It is ideal for the daily cleaning of small and medium areas such as offices, hotel rooms or shops.

The big rear wheels and the front swivel ones ensure stability and

The handy accessory holder enables to work with all the accessories within easy reach

The suction tube holder is very useful for storing the vacuum cleaner