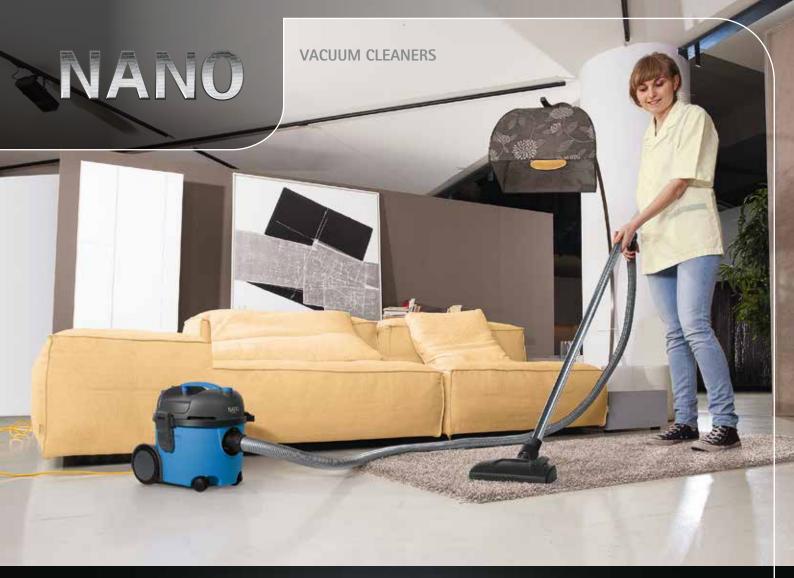

Your little helper for daily cleaning is NANO!

www.cleanatic.com

NANO is a vacuum cleaner small and lightweight, perfect for small environments, since it is handy and comfortable to use and to move.

It is equipped with a 700 W motor and is suitable for a professional use. It is ideal for the daily cleaning of small and medium areas such as offices, hotel rooms or shops.