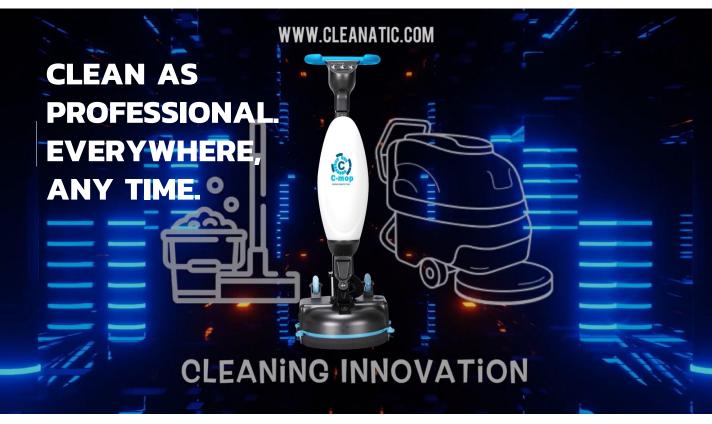

เครื่องขัดทำความสะอาดพื้น พร้อมดูดกลับอัตโนมัติ

**CLEANING AUTO MINI SCRUBBER** 

Scan for more information

Scan for How to operate

## CLEAN AS PROFESSIONAL, BUT MORE FLEXIBLE, SAFER AND FASTER

Make your life clean easier as professional with C-Mop auto mini scrubber. You can clean everywhere and any time.

This is the cleaning innovation, a combination of conventional cleaning (mop) and professional cleaning (auto scrubber). More compact, flexible and faster, but still great performance and safe as professional cleaning machine. Good for deep cleaning, even clean the edge or under obstacles.