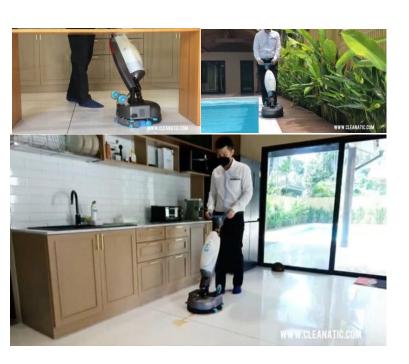

## CLEAN AS PROFESSIONAL, BUT MORE FLEXIBLE, SAFER AND FASTER

Make your life clean easier as professional with C-Mop auto mini scrubber. You can clean everywhere and any time.

This is the cleaning innovation, a combination of conventional cleaning (mop) and professional cleaning (auto scrubber). More compact, flexible and faster, but still great performance and safe as professional cleaning machine. Good for deep cleaning, even clean the edge or under obstacles.